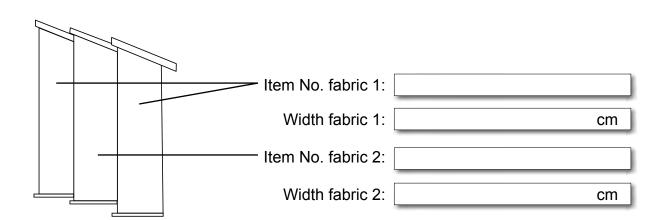

### with complete technology

You get the fabric in your specified dimensions cutted, sewn with a loop tape + complete mounting-accessories such as rail and panel.

The production of your curtain can almost begin, we only need the desired dimensions and the desired scarf hanger:

Please enter here the exact dimensions of the composition of your window, so we can plan for you.