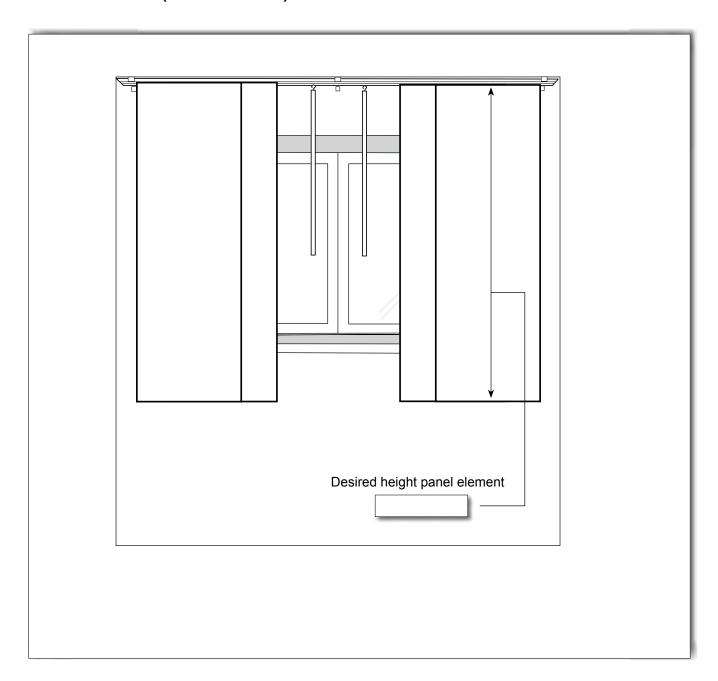

### Your dimensions (normal window):

Please enter in the provided fields the corresponding dimensions in cm. With your dimensions we can create an exact and individual quotation.

The production of your curtain can almost begin, we only need the desired dimensions and the desired scarf hanger: