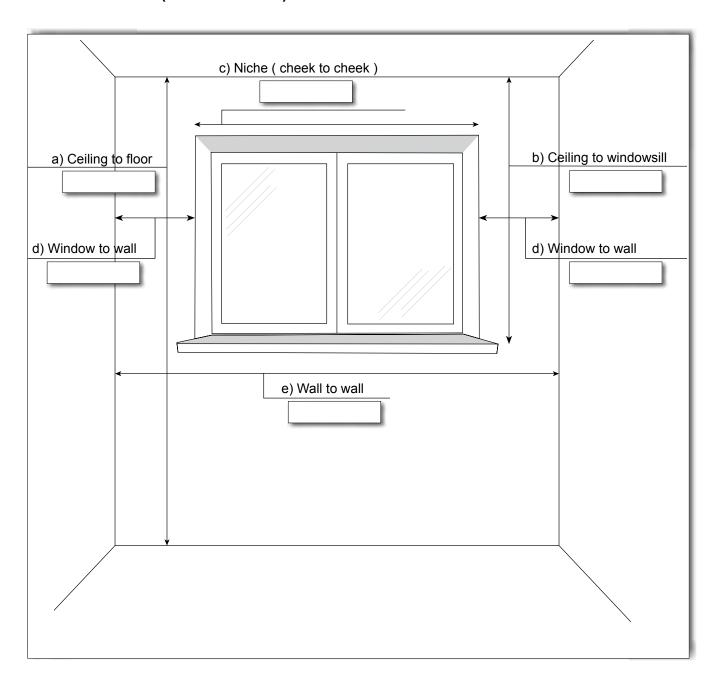

### Your dimensions (normal window):

Please enter in the provided fields the corresponding dimensions in cm. With your dimensions we can create an exact and individual quotation.

The production of your curtain can almost begin, we only need the desired dimensions and the desired scarf hanger:

Please enter here the exact dimensions of the composition of your window, so we can plan for you.