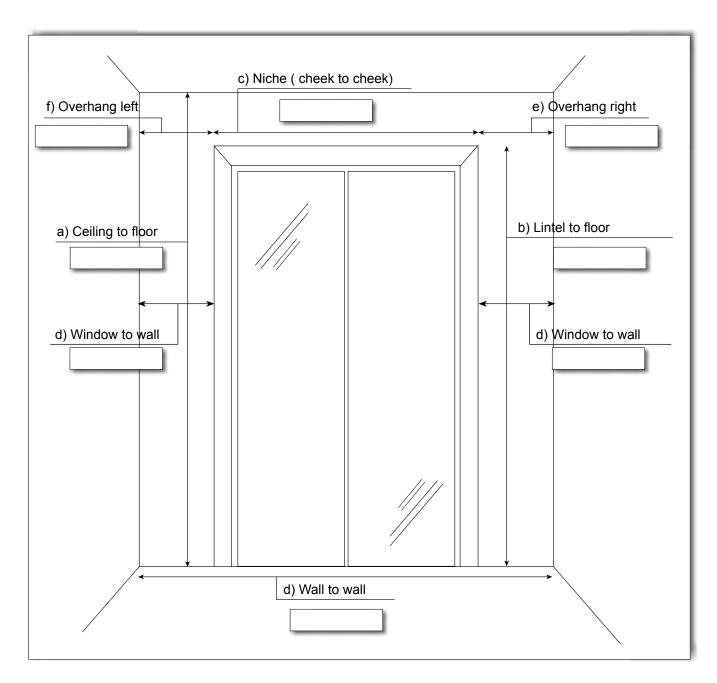

Please enter here the exact dimensions of the composition of your window, so we can plan for you.

### Your dimensions (normal window):

Please enter in the provided fields the corresponding dimensions in cm. With your dimensions we can create an exact and individual quotation.

The production of your curtain can almost begin, we only need the desired dimensions and the desired scarf hanger: