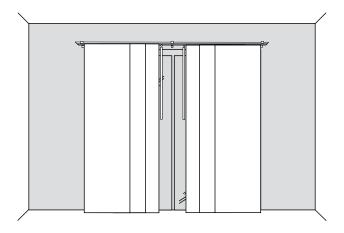

#### 2. Panel curtains

Panel curtains are an excellent view-protection for your windows.

These are also often used as a room divider.

With us you have the option to receive curtains trimmed, sutured and provided with a loop tape. If you do not have devices (rail and panels) you can get the curtains in one complete package from us. There, the complete technology for assembly is included.

These are also often used as a room divider.

With us you have the option to receive curtains trimmed, sutured and provided with a loop tape. If you do not have devices (rail and panels) you can get the curtains in one complete package from us. There, the complete technology for assembly is included.

### without technology

You get the fabric in your specified dimensions cutted, sewn and fitted with loop tape.

### with complete technology

You get the fabric in your specified dimensions cutted, sewn with a loop tape + complete mounting-accessories such as rail and panel.

The production of your curtain can almost begin, we only need the desired dimensions and the desired scarf hanger: