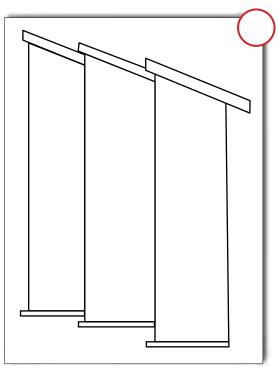

#### 2. Panel curtains

Panel curtains are an excellent view-protection for your windows.

These are also often used as a room divider.

With us you have the option to receive curtains trimmed, sutured and provided with a loop tape. If you do not have devices (rail and panels) you can get the curtains in one complete package from us. There, the complete technology for assembly is included.

These are also often used as a room divider.

With us you have the option to receive curtains trimmed, sutured and provided with a loop tape. If you do not have devices (rail and panels) you can get the curtains in one complete package from us. There, the complete technology for assembly is included.

### without technology

You get the fabric in your specified dimensions cutted, sewn and fitted with loop tape.

### with complete technology

You get the fabric in your specified dimensions cutted, sewn with a loop tape + complete mounting-accessories such as rail and panel.

The production of your curtain can almost begin, we only need the desired dimensions and the desired scarf hanger: