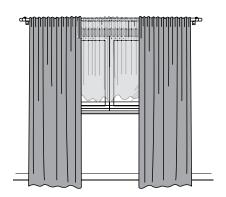

#### 1. Side Scarfs:

Side scarfs can serve not only for decorative purposes, but can also be a visual barrier. At the same time it gives a nice overall picture if you hang matching net curtains left and right

next to the decorative curtains.