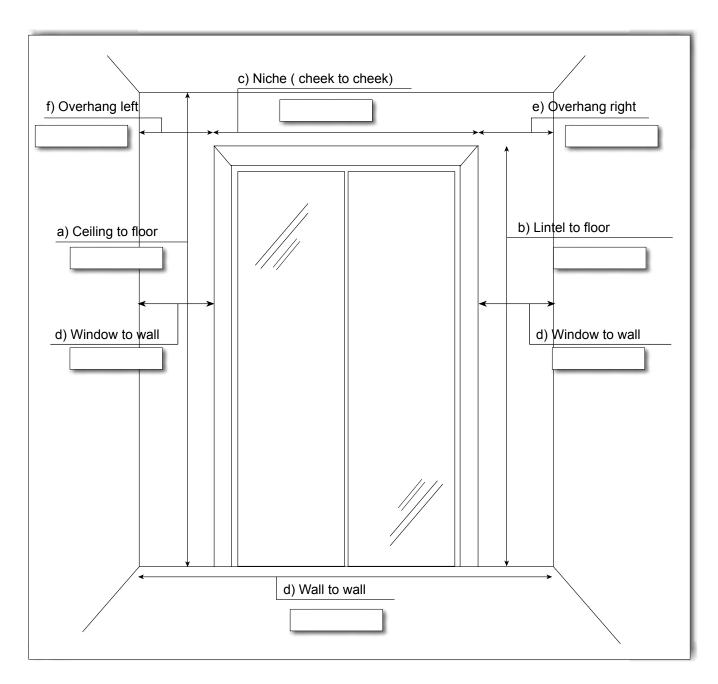

The production of your curtain can almost begin, we only need the desired dimensions and the desired scarf hanger:

Please enter here the exact dimensions of the composition of your window, so we can plan for you. Please notice that we don't sew a fabric without having discussed the cost with you in advance.

# Your dimensions (normal window):

The production of your curtain can almost begin, we only need the desired dimensions and the desired scarf hanger:

Please enter here the exact dimensions of the composition of your window, so we can plan for you.

## Your dimensions:

Please enter in the provided fields the corresponding dimensions in cm. With your dimensions we can create an exact and individual quotation.

Please enter the appropriate scarf hanger here.