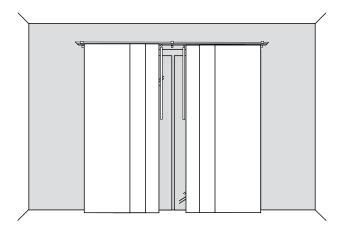

#### 2. Panel curtains

Panel curtains are an excellent view-protection for your windows.

These are also often used as a room divider.

With us you have the option to receive curtains trimmed, sutured and provided with a loop tape. If you do not have devices (rail and panels) you can get the curtains in one complete package from us. There, the complete technology for assembly is included.