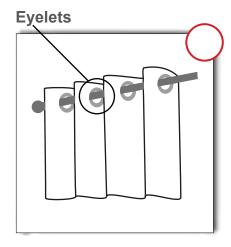

If you have a curtain rod hanging to your window, eyelets or loops would be perfect for your scarves.

Do you have a rail?- Then you can get your scarves sewed with a curling ribbon.

(1.3)

# The suspension

(1.4)