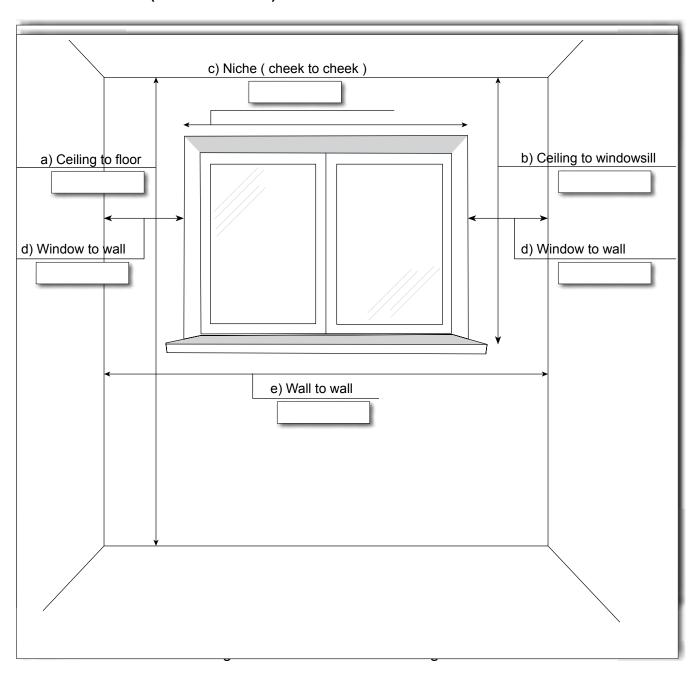

The production of your curtain can almost begin, we only need the desired dimensions and the desired scarf hanger:

Please enter here the exact dimensions of the composition of your window, so we can plan for you. Please notice that we don't sew a fabric without having discussed the cost with you in advance.

# Your dimensions (normal window):

The production of your curtain can almost begin, we only need the desired dimensions and the desired scarf hanger:

Please enter here the exact dimensions of the composition of your window, so we can plan for you.

## Your dimensions:

Please enter in the provided fields the corresponding dimensions in cm. With your dimensions we can create an exact and individual quotation.

Please enter the appropriate scarf hanger here.