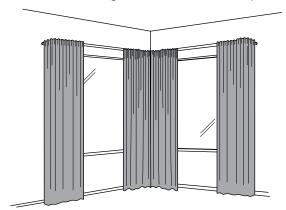

#### 1. Side Scarfs:

Side scarfs can serve not only for decorative purposes, but can also be a visual barrier. At the same time it gives a nice overall picture if you hang matching net curtains left and right

next to the decorative curtains.